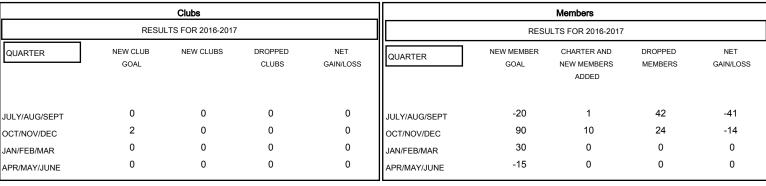

| DROPPED CLUBS: 0 |    |
|------------------|----|
| DROPPED MEMBERS  |    |
| DECEASED         | 0  |
| CLUB CANCELLED   | 0  |
| OTHER            | 66 |
| TOTAL            | 66 |

| 9 CLUBS OF 40 ADDED 1 OR MORE<br>NEW MEMBERS | GENDER DISTRIBU  MALE  FEMALE         | TION<br>381 (50.00%)<br>381 (50.00%) |  |
|----------------------------------------------|---------------------------------------|--------------------------------------|--|
| CLICK HERE FOR HEALTH ASSESSMENT DATA        | FAMILY UNIT MEMBERS HEAD OF HOUSEHOLD | 110<br>53                            |  |