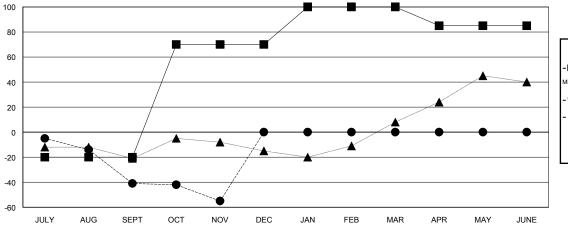

## GOALS AND ACTUAL NEW CLUBS CUMULATIVE

| -■-     | CURRENT YEAR GOALS FOR NEW |
|---------|----------------------------|
| MEMBERS |                            |

- CURRENT YEAR ACTUAL MEMBERS

- ▲ - LAST YEAR ACTUAL MEMBERS